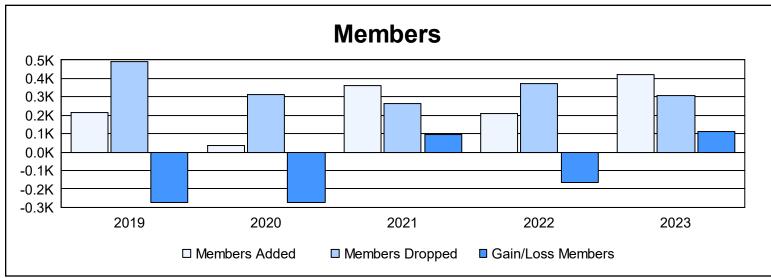

District 385 As of June 2023 Cumulative

| Year      | New<br>Clubs | Dropped<br>Clubs | Gain/<br>Loss<br>Clubs | New<br>Members | Charter<br>Members | Reinstate<br>Members | Transfer<br>Members | Total<br>Member<br>Added | Total<br>Members<br>Dropped | Gain/<br>Loss<br>Members |
|-----------|--------------|------------------|------------------------|----------------|--------------------|----------------------|---------------------|--------------------------|-----------------------------|--------------------------|
| 2018-2019 | 3            | 2                | 1                      | 81             | 108                | 7                    | 21                  | 217                      | 489                         | -272                     |
| 2019-2020 | 0            | 1                | -1                     | 0              | 17                 | 2                    | 19                  | 38                       | 312                         | -274                     |
| 2020-2021 | 0            | 0                | 0                      | 293            | 19                 | 14                   | 33                  | 359                      | 265                         | 94                       |
| 2021-2022 | 0            | 0                | 0                      | 176            | 7                  | 7                    | 18                  | 208                      | 373                         | -165                     |
| 2022-2023 | 0            | 0                | 0                      | 393            | 14                 | 6                    | 8                   | 421                      | 307                         | 114                      |
| Average   | 1            | 1                | 0                      | 189            | 33                 | 7                    | 20                  | 249                      | 349                         | -101                     |