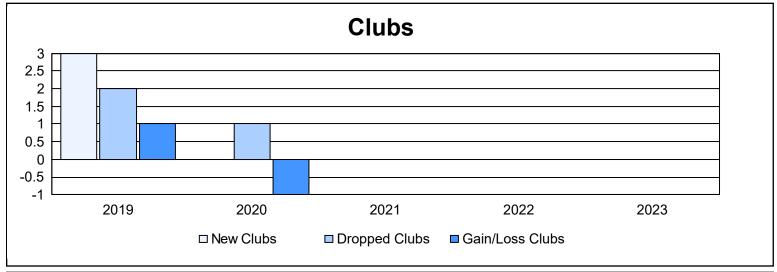

District 385 As of June 2023 Cumulative

| Year      | New<br>Clubs | Dropped<br>Clubs | Gain/<br>Loss<br>Clubs | New<br>Members | Charter<br>Members | Reinstate<br>Members | Transfer<br>Members | Total<br>Member<br>Added | Total<br>Members<br>Dropped | Gain/<br>Loss<br>Members |
|-----------|--------------|------------------|------------------------|----------------|--------------------|----------------------|---------------------|--------------------------|-----------------------------|--------------------------|
| 2018-2019 | 3            | 2                | 1                      | 81             | 108                | 7                    | 21                  | 217                      | 489                         | -272                     |
| 2019-2020 | 0            | 1                | -1                     | 0              | 17                 | 2                    | 19                  | 38                       | 312                         | -274                     |
| 2020-2021 | 0            | 0                | 0                      | 293            | 19                 | 14                   | 33                  | 359                      | 265                         | 94                       |
| 2021-2022 | 0            | 0                | 0                      | 176            | 7                  | 7                    | 18                  | 208                      | 373                         | -165                     |
| 2022-2023 | 0            | 0                | 0                      | 393            | 14                 | 6                    | 8                   | 421                      | 307                         | 114                      |
| Average   | 1            | 1                | 0                      | 189            | 33                 | 7                    | 20                  | 249                      | 349                         | -101                     |